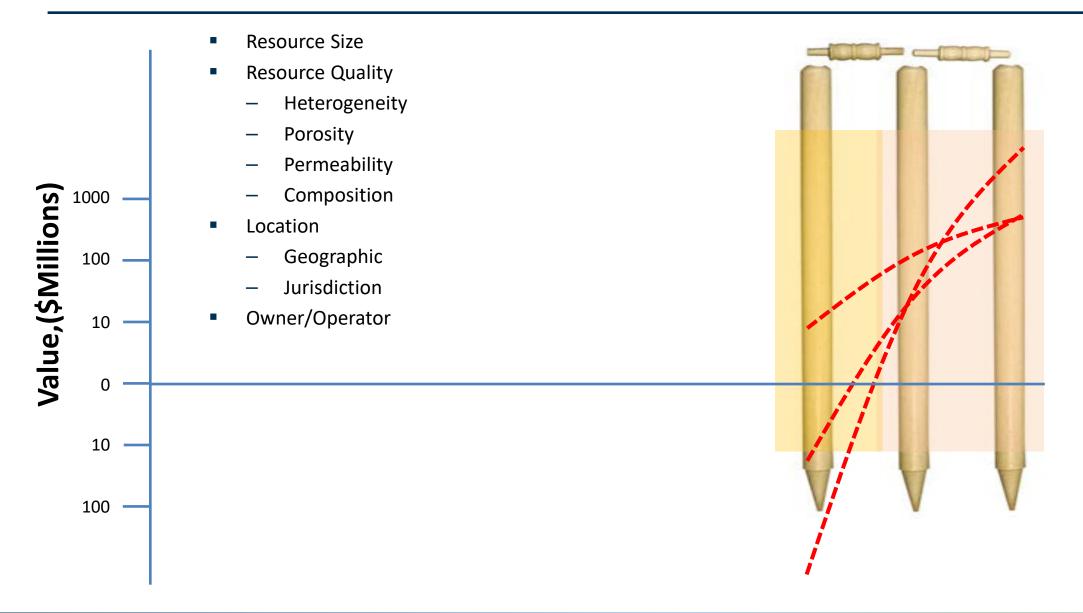

## What determines value?

# Location, location

# Location, Jurisdiction, Ownership.....

# Owner/operator...